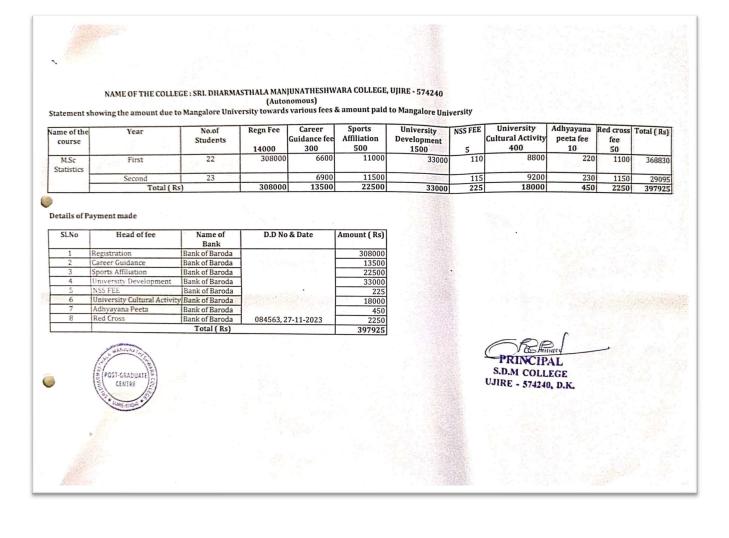

ಎಸ್.ಡಿ.ಎಂ.ಸಿ: ಎಂ.ಎಸ್.ಸಿ ಸಂಖ್ಯಾಶಾಸ್ತ್ರ -ದಾಖಲಾತಿ / 2023-24 29-11-2023

ರಿಗೆ,

ಕುಲ ಸಚಿವರು, ಮಂಗಳೂರು ವಿಶ್ವ ವಿದ್ಯಾನಿಲಯ, ಮಂಗಳಗಂಗೋತ್ರಿ – 574199.

ಮಾನ್ಯರೇ,

### <u>ವಿಷಯ: ಶೈಕ್ಷಣಿಕ ವರ್ಷ 2023-24 ನೇ ಸಾಲಿನ ಎಂ.ಎಸ್.ಸಿ</u> ಸಂಖ್ಯಾ ಶಾಸ್ತ್ರ ಕೋರ್ಸಿನ ಪ್ರವೇಶಾತಿಯ ಶುಲ್ಕ ಪಾವತಿಸುವ ಬಗ್ಗೆ

ಮೇಲಿನ ವಿಷಯ ಮತ್ತು ಉಲ್ಲೇಖಿಕ್ಕೆ ಸಂಬಂಧಿಸಿದಂತೆ 2023-24 ನೇ ಸಾಲಿಗೆ ನಮ್ಮ ಕಾಲೇಜಿನ ಪ್ರಥಮ ಹಾಗೂ ದ್ವಿತೀಯ ಎಂ.ಎಸ್.ಸಿ ಸಂಖ್ಯಾಶಾಸ್ತ್ರ ಕೋರ್ಸಿಗೆ ಪ್ರವೇಶಾತಿ ಪಡೆದ ವಿದ್ಯಾರ್ಥಿಗಳ ಪ್ರವೇಶಾತಿಯ ಶುಲ್ಕ ರೂ. 3,97,925 ನ್ನು ಬೇಡಿಕೆ ಹುಂಡಿ ಸಂಖ್ಯೆ : 084563 ದಿನಾಂಕ:27-11-2023 ರ ಮೂಲಕ ತಮಗೆ ಕಳುಹಿಸುತ್ತಿದ್ದೇವೆ.

ವಂದನೆಗಳೊಂದಿಗೆ,

ತಮ್ಮ ವಿಶ್ವಾಸಿ,