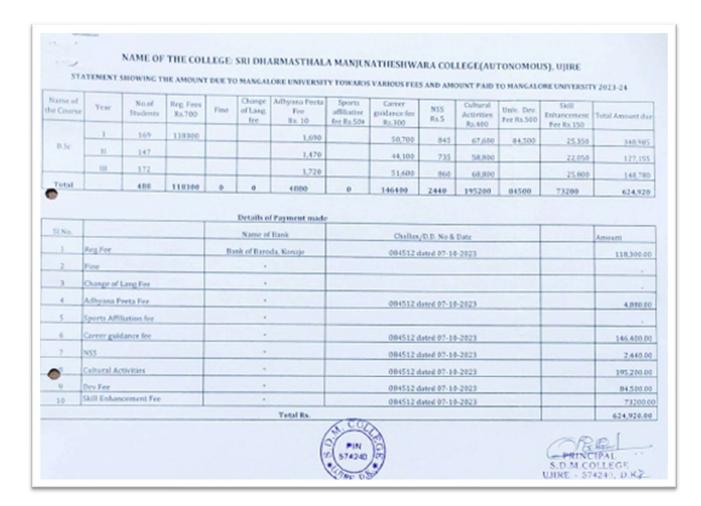

### NAME OF THE COLLEGE: SRI DHARMASTHALA MANJUNATHESHWARA COLLEGE(AUTONOMOUS), UJIRE

IMENT SHOWING THE AMOUNT DUE TO MANGALORE UNIVERSITY TOW/RDS VARIOUS FEES AND AMOUNT PAID TO MANGALORE UNIVERSITY 2023-24