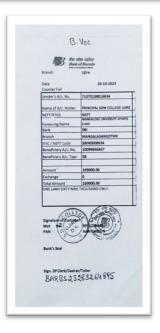

| Banka                                                             | क बहीदा<br>A Baroda         |
|-------------------------------------------------------------------|-----------------------------|
| Branch                                                            | Ujire                       |
| Date<br>Counter Foil                                              | 10-10-2023                  |
| Sender's A/c. No.                                                 | 71370100016634              |
| Name of Ale Holdes                                                | PRINCIPAL SOM COLLEGE WIRE  |
| Name of A/c. Holder                                               | NEFT                        |
|                                                                   | MANGALORE UNIVERSITY SPORTS |
| Favouring Name                                                    | FUND                        |
| Bank                                                              | SBI                         |
| Branch                                                            | MANGALAGANGOTHRI            |
| IFSC / NEFT Code<br>Beneficiary A/c. No.                          | SBIN0008034<br>10094966457  |
| Beneficiary A/c. Type                                             | SB                          |
| Amount *                                                          | 165000.00                   |
| Exchange `                                                        | 0                           |
| Total Amount                                                      | 165000.00                   |
| Signature of Custome<br>Mc No (2) (2)<br>PAN 0 (2)<br>Bank's Seal | DIELEDOAR<br>CALOT PAZETA   |
| sign. of Clerk/Cashler<br>BARBS 2328                              |                             |