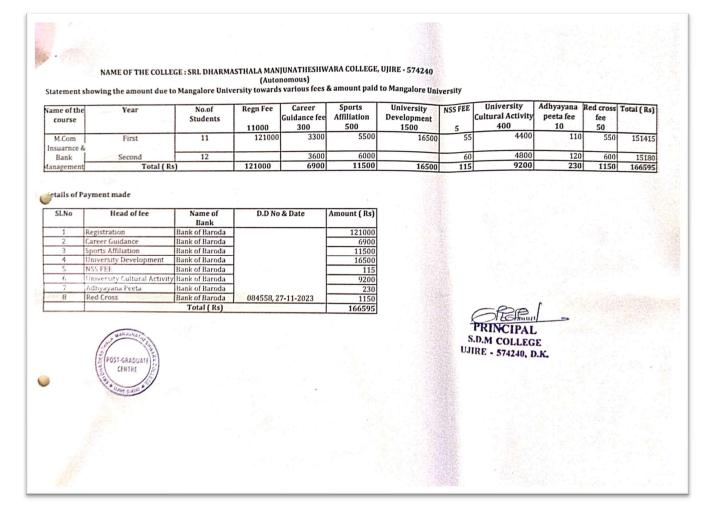

(Autonomous) Statement showing the amount due to Mangalore University towards various fees & amount paid to Mangalore University

| Name of the<br>course | Year       | No.of<br>Students | Regn Fee<br>11000 | Career<br>Guidance fee<br>300 | Sports<br>Affiliation<br>500 | University<br>Development<br>1500 | NSS FEE | Cultural Activity<br>400 | Adhyayana<br>peeta fee<br>10 | Red cross<br>fee<br>50 | Total (Rs) |
|-----------------------|------------|-------------------|-------------------|-------------------------------|------------------------------|-----------------------------------|---------|--------------------------|------------------------------|------------------------|------------|
| M.Com                 | First      | 24                | 264000            | 7200                          | 12000                        | 36000                             | 120     | 9600                     | 240                          | 1200                   | 330360     |
|                       | Second     | 39                | 0                 | 11700                         | 19500                        | 0                                 | 195     |                          | 390                          | 1950                   | 49335      |
|                       | Total ( Rs | )                 | 264000            | 18900                         | 31500                        | .36000                            | 315     | 25200                    | 630                          | 3150                   | 379695     |

### Petails of Payment made

| SLNo | Head of fee                  | Name of<br>Bank | D.D No & Date      | Amount (Rs) |
|------|------------------------------|-----------------|--------------------|-------------|
| 1    | Registration                 | Bank of Baroda  |                    | 264000      |
| 2    | Career Guidance              | Bank of Baroda  |                    | 18900       |
| 3    | Sports Affiliation           | Bank of Baroda  |                    | 31500       |
| 4    | University Development       | Bank of Baroda  |                    | 36000       |
| 5    | NSS FEE                      | Bank of Baroda  |                    | 315         |
| 6    | University Cultural Activity | Bank of Baroda  |                    | 25200       |
| 7    | Adhyayana Peeta              | Bank of Baroda  |                    | 630         |
| 8    | Red Cross                    | Bank of Baroda  | 084557, 27-11-2023 | 3150        |
|      | A Date of the second second  | Total (Da)      |                    | 00000       |