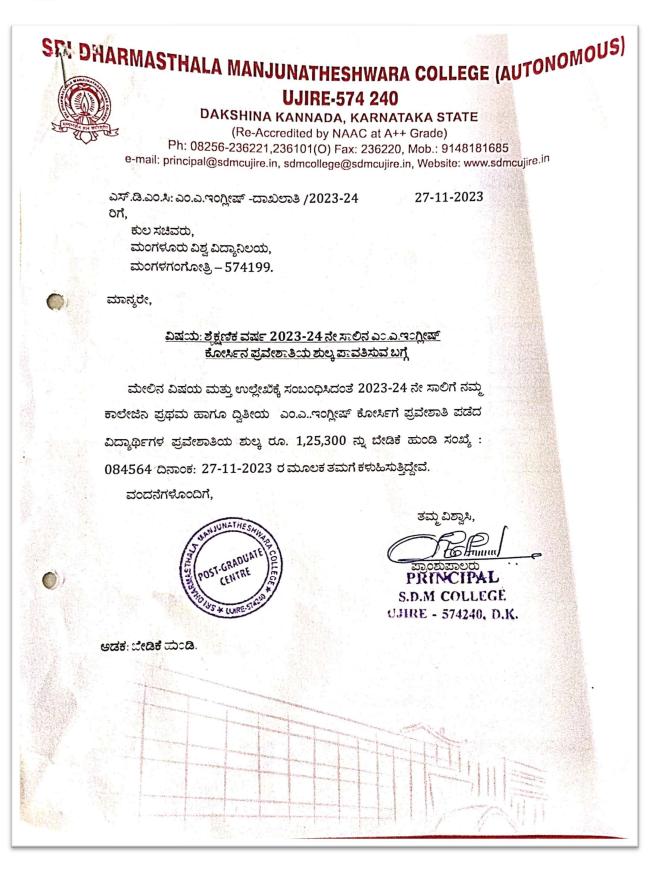

# 2.1.1 University fees payment documents

DAKSHINA KANNADA, KARNATAKA STATE

(Re-Accredited by NAAC at A++ Grade)
Ph: 08256-236221,236101(O) Fax: 236220, Mob.: 9148181685
e-mail: principal@sdmcujire.in, sdmcollege@sdmcujire.in, Website: www.sdmcujire.in

ಎಸ್.ಡಿ.ಎಂ.ಸಿ: ಎಂ.ಕಾಂ -ದಾಖಲಾತಿ / 2023-24

29-11-2023

ರಿಗೆ, ಕುಲ ಸಚಿವರು, ಮಂಗಳೂರು ವಿಶ್ವ ವಿದ್ಯಾನಿಲಯ, ಮಂಗಳಗಂಗೋತ್ರಿ – 574199.

ಮಾನ್ಯರೇ,

<u>ವಿಷಯ: ಶೈಕ್ಷಣಿಕ ವರ್ಷ 2023-24 ನೇ ಸಾಲಿನ ಎಂ.ಕಾಂ (ಇನ್ಗುರೆನ್ಸ್ & ಯ್ಯಾಂಕ್ ಮ್ಯಾನೇಜ್ ಮೆಂಟ್)ಕೋರ್ಸಿನ ಪ್ರವೇಶಾತಿಯ ಶುಲ್ಕ ಮಾವತಿಸುವ ಬಗ್ಗೆ </u>

ಮೇಲಿನ ವಿಷಯ ಮತ್ತು ಉಲ್ಲೇಖಿಕ್ಕೆ ಸಂಬಂಧಿಸಿದಂತೆ 2023-24 ನೇ ಸಾಲಿಗೆ ನಮ್ಮ ಕಾಲೇಜಿನ ಪ್ರಥಮ ಹಾಗೂ ದ್ವಿತೀಯ ಎಂ.ಕಾಂ (ಇನ್ಸುರನ್ಸ್ & ಬ್ಯಾಂಕ್ ಮ್ಯಾನೇಜ್ಮೆಂಟ್)ಕೋರ್ಸಿಗೆ ಪ್ರವೇಶಾತಿ ಪಡೆದ ವಿದ್ಯಾರ್ಥಿಗಳ ಪ್ರವೇಶಾತಿಯ ಶುಲ್ಕ ರೂ. 1,66,595 ನ್ನು ಬೇಡಿಕೆ ಹುಂಡಿ ಸಂಖ್ಯೆ : 084558 ದಿನಾಂಕ: 27-11-2023 ರ ಮೂಲಕ ತಮಗೆ ಕಳುಹಿಸುತ್ತಿದ್ದೇವೆ.

ವಂದನೆಗಳೊಂದಿಗೆ,

ತಮ್ಮ ವಿಶ್ವಾಸಿ, NJUA POST-GRADUAT PRINCIPAL CENTRE S.D.M COLLEGE ಅಡಕ: ಬೇಡಿಕೆ ಮಂಡಿ. UJIRE - 574240, D.K.